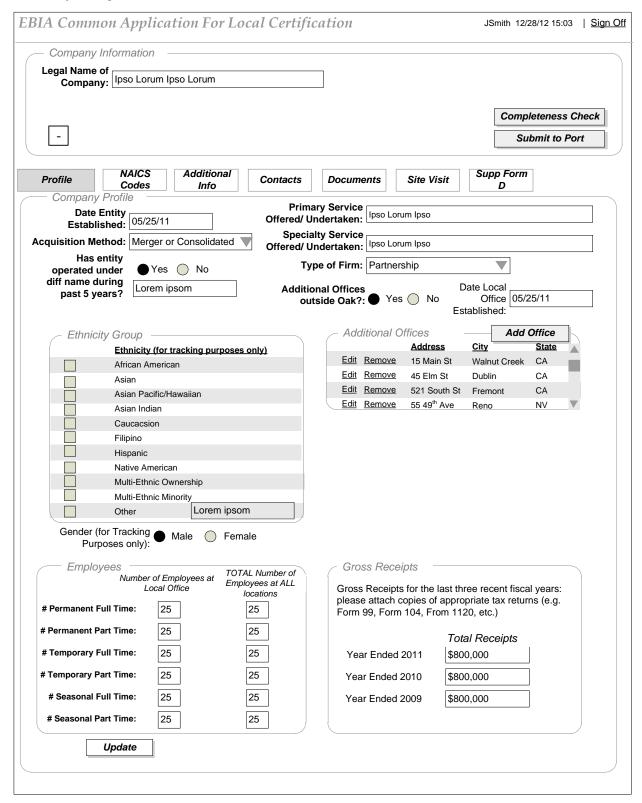

## **Company Profile**

## Overview

This screen allows the company to enter company profile information

## Data fields

| Field                                                   | Туре         | Edit Values/Value Format                                                                                                                                                                                                     | Required?                   |
|---------------------------------------------------------|--------------|------------------------------------------------------------------------------------------------------------------------------------------------------------------------------------------------------------------------------|-----------------------------|
| Legal Name of Company                                   | Input Box    | Format as Text                                                                                                                                                                                                               | Yes                         |
| Date Entity Established                                 | Picker       | mmddyyyy                                                                                                                                                                                                                     | Yes                         |
| Acquisition Method                                      | Dropdown     |                                                                                                                                                                                                                              | Yes                         |
| Primary Service Offered/<br>Undertaken                  | Input Box    | Format as Text                                                                                                                                                                                                               | Yes                         |
| Secondary Service Offered/<br>Undertaken                | Input Box    | Format as Text                                                                                                                                                                                                               | Yes                         |
| Type of Firm                                            | Dropdown     | <sole joint<br="" proprietorship,="">Venture, Partnership,<br/>Corporation, Limited Liability<br/>Partnership, Limited Liability<br/>Corporation, Publicly traded<br/>entity, Non-Profit or Church,<br/>Other&gt;&gt;</sole> | Yes                         |
| Has entity operated under diff name during past 5 years | Radio Button | Yes, No                                                                                                                                                                                                                      | Yes                         |
| Additional offices outside<br>Oakland                   | Radio Button | Yes, No                                                                                                                                                                                                                      | No                          |
| Date Local Office Established                           | Picker       | mmddyyyy                                                                                                                                                                                                                     | Yes                         |
| Ethnicity                                               | Checkboxes   | Ethnicity, African American,<br>Asian, Asian<br>Pacific/Hawaiian, Asian<br>Indian, Caucasian, Filipino,<br>Hispanic, Native American,<br>Multi-Ethnic Ownership,<br>Multi-Ethnic Minority, Other                             | No                          |
| Ethnicity Other                                         | Input Box    | Format as Text                                                                                                                                                                                                               | Yes if above other selected |
| Gender (for tracking purposes only?                     | Radio Button | Male, Female                                                                                                                                                                                                                 | No                          |

| Field                                        | Туре         | Edit Values/Value Format                                                                                                                                                                         | Required?                   |
|----------------------------------------------|--------------|--------------------------------------------------------------------------------------------------------------------------------------------------------------------------------------------------|-----------------------------|
| Ethnicity                                    | Checkboxes   | Ethnicity, African American,<br>Asian, Asian<br>Pacific/Hawaiian, Asian<br>Indian, Caucasian, Filipino,<br>Hispanic, Native American,<br>Multi-Ethnic Ownership,<br>Multi-Ethnic Minority, Other | No                          |
| Ethnicity Other                              | Input Box    | Format as Text                                                                                                                                                                                   | Yes if above other selected |
| Gender (for tracking purposes only?          | Radio Button | Male, Female                                                                                                                                                                                     | No                          |
| Supplier Primary Products                    | Dropdown     | < <list of="" states="">&gt;</list>                                                                                                                                                              | Yes                         |
| Number Employees Local Office                |              |                                                                                                                                                                                                  |                             |
| # Perm Full Time Emp Local                   | Input Box    | Format as Numbers                                                                                                                                                                                | Yes                         |
| # Perm Part Time Emp Local                   | Input Box    | Format as Numbers                                                                                                                                                                                | Yes                         |
| # Temp Full Time Emp Local                   | Input Box    | Format as Numbers                                                                                                                                                                                | Yes                         |
| # Temp Part Time Emp Local                   | Input Box    | Format as Numbers                                                                                                                                                                                | Yes                         |
| # Seas Full Time Emp Local                   | Input Box    | Format as Numbers                                                                                                                                                                                | Yes                         |
| # Seas Part Time Emp Local                   | Input Box    | Format as Numbers                                                                                                                                                                                | Yes                         |
| # Perm Full Time Emp Total                   | Input Box    | Format as Numbers                                                                                                                                                                                | Yes                         |
| Total Number Employees<br>Across All Offices |              |                                                                                                                                                                                                  |                             |
| # Perm Part Time Emp Total                   | Input Box    | Format as Numbers                                                                                                                                                                                | Yes                         |
| # Temp Full Time Emp Total                   | Input Box    | Format as Numbers                                                                                                                                                                                | Yes                         |
| # Temp Part Time Emp Total                   | Input Box    | Format as Numbers                                                                                                                                                                                | Yes                         |
| # Seas Full Time Emp Total                   | Input Box    | Format as Numbers                                                                                                                                                                                | Yes                         |
| # Seas Part Time Emp Total                   | Input Box    | Format as Numbers                                                                                                                                                                                | Yes                         |
| Total Receipts Year Ended 1                  | Radio Button | Format as Numbers                                                                                                                                                                                | No                          |
| Total Receipts Year Ended 2                  | Radio Button | Format as Numbers                                                                                                                                                                                | No                          |
| Total Receipts Year Ended 3                  | Radio Button | Format as Numbers                                                                                                                                                                                | No                          |
|                                              |              |                                                                                                                                                                                                  |                             |

## Navigation, Interaction, Processing

Click Add Office button to add additional office outside of Oakland. System will display a blank office pop up screen

Click Edit next to office name to edit office information. System will display pop up with selected office information

Click Remove to delete an additional office. System will remove office

System will update the three years Gross Receipts the three previous years from the date application was started (e.g. if started in 2013, last three years are 2012, 2011, and 2010)

Click Update to save entered/updated information